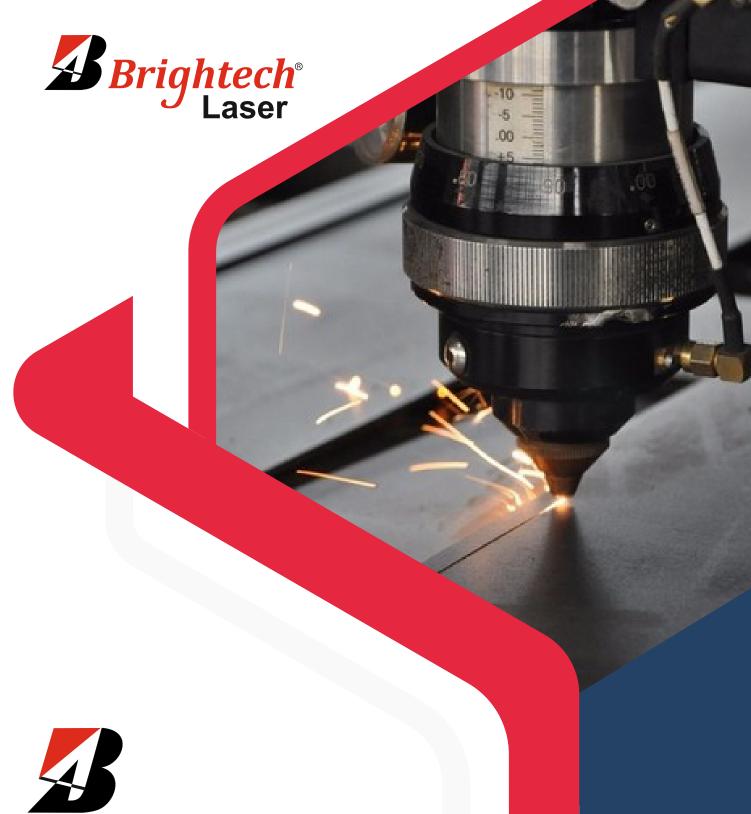

## BUSINESS **BROCHURE**

**Laser Machine** Manufacturer

## **BrighTech Laser**

Fiber Laser Marking MachineQ Switched Fiber Laser Marking System are safe, state-of-the-art and alternatives for Nd:YAG and Nd:YVO4 Lasers (Lamp-pumped. side-pumped diode and End-pumped diode). Components including a Q Switched Fiber Laser of MOPA Fiber Laser with Scan Head, Industrial PC Controller, Power Supply,