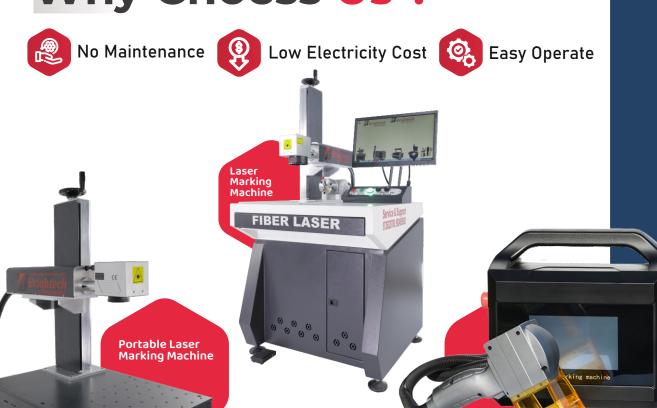

## Why Choess Us?

#### **Features**

With international high-quality fiber laser, it can mark all sorts of precise patterns according to customer requirements.

Multiple power laser light source, available for many industries.

Fast speed, high efficiency, stable output power, high reliability.

Small and compact size, easy to carry, save production space.

Long life, maintenance-free within 1,00,000 hours, operated in 24  $\times$  7 hours working condition.

High electro-optic conversion efficiency, little energy coupling loss, less power consumption with just 0.5 kW/hr.